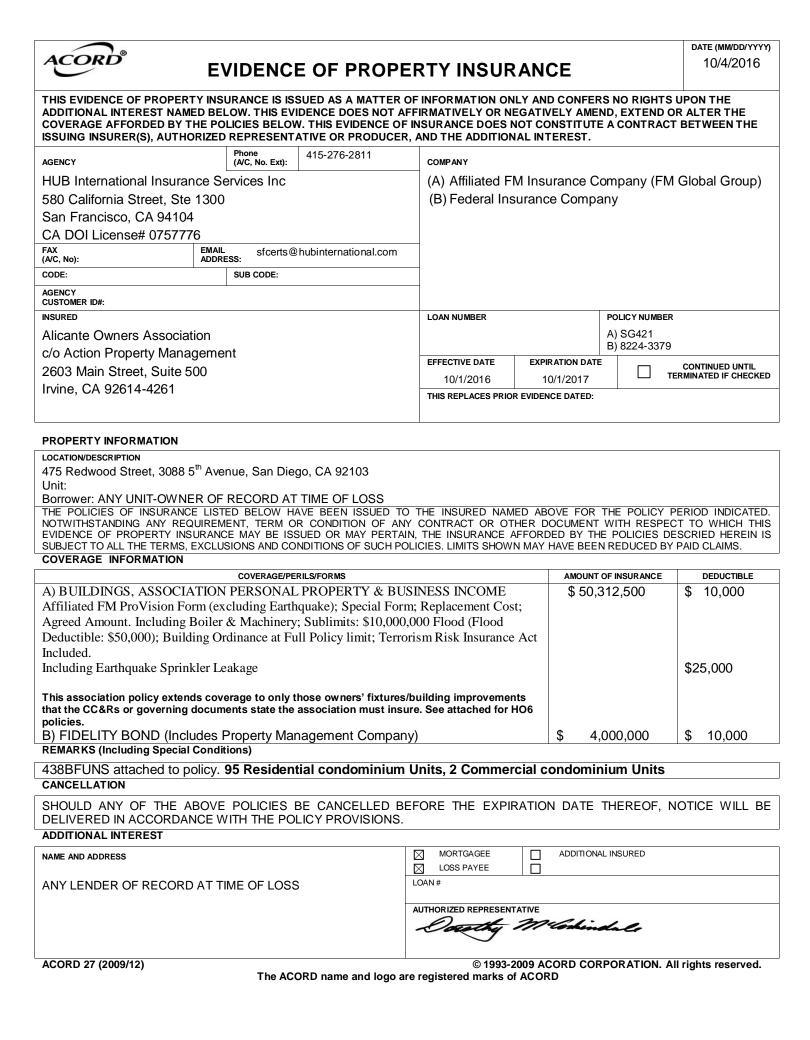

## Re: HO-6 (Condominium Homeowners Policy form name)

This policy does NOT include HO-6 coverage. However, if the CC&Rs require the association, not the owners, to insure unit owners' fixtures/interior building improvements inside their apartments, the association policy will cover them but only to the extent required in the CC&Rs.

Each owner should purchase an HO6 Condominium Homeowners Policy to insure their fixtures, personal property, loss of use/additional living expense/rent loss, loss assessment and most importantly personal liability.