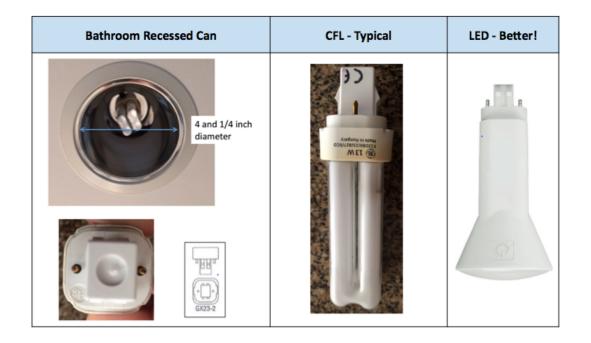

## Replacement LED Bulb for Bathroom Recessed Cans

Green Creative Part No. 57933 7Watt - 2-Pin GX23 - 13Watt CFL Equal - 560 Lumens - 3500 Kelvin Use with Magnetic Ballast or Ballast Bypass

This LED bulb uses ~ half the electricity and makes brighter light than a typical CFL bulb used in Alicante bathroom recessed cans. This LED bulb does not require re-wiring the recessed fixture. Simply replace the current CFL bulb with this LED bulb.