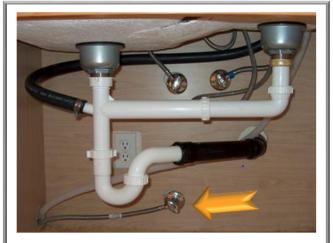

To close water supply valves, turn to the right...

Washing machine water supply valves – near washing machine in laundry closet

Dish washer water supply valve – under kitchen sink

Example Water Damage from untended Alicante appliances