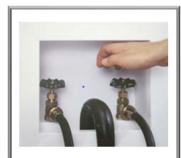

To close water supply valves, turn to the right...

Washing machine water supply valves – near washing machine in laundry closet

Dish washer water supply valve – under kitchen sink

Example Water Damage from untended Alicante appliances