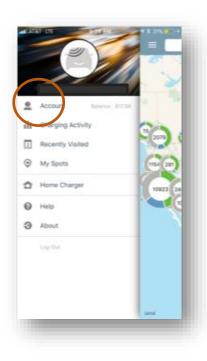

#### 1. Tap on menu icon

2. Select Account

### 2. Select Connections

| ate ata<br>۲۵ | T LTE 9:38 AM<br>Account            | 🕈 ¥ 31% 💶 († |
|---------------|-------------------------------------|--------------|
|               | <b>\$17.98</b><br>Available Balance |              |
| <u>ع</u>      | My Profile                          |              |
| -C ·          | Manage Cards                        |              |
| D             | My EV                               |              |
|               | Notifications                       |              |
| 1             | Promo Code                          |              |
| ۲             | Connections                         |              |
|               |                                     |              |
|               |                                     |              |
|               |                                     |              |
|               |                                     |              |
|               |                                     |              |
|               |                                     |              |